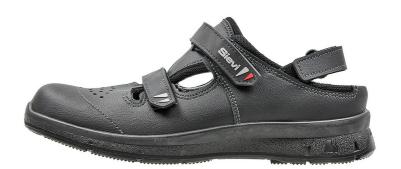

## **Active 1**

**Size** 35 - 38

**Product code** 35-12225-482-95M

**Safety class** EN ISO 20347:2012 0B A E

FO

Sole material Single Density PU

Upper material Microfiber

The upper material of the Active is durable leather and microfibre. The shoe is ESD-approved. The 3D-dry® lining transfers moisture from the feet to the second layer of the lining and then through the upper material away from the shoe. The moulded, full-length Sievi Comfort insoles make the shoes extremely comfortable to wear. New anti-slip and sturdy shock-absorbing sole.